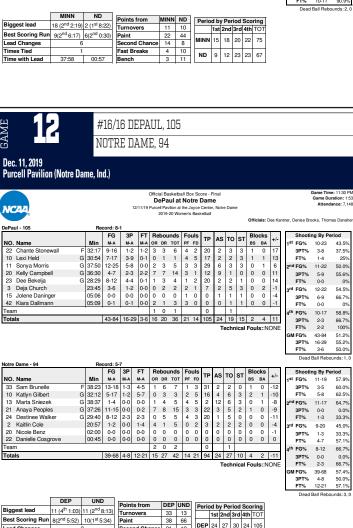

### 31 POINTS FOR A FRESHMAN

On Dec. 11 versus No. 16 DePaul, Sam Brunelle exploded with a career high 31 points on 13-of-18 shooting. Brunelle is now 1-of-6 players in the ACC to record a 30+ point performance.

Her 31 points are tied for the seventh most in the country by a true freshman this year — top honor belongs to St. John's Leilani Correa, who scored 33 against Army.

When looking just at Notre Dame's freshmen history, Brunelle has tied both Skylar Diggins and Katryna Gaither for a freshman individual game scoring high.

Skylar Diggins poured in 31 points (13-21 FG) in an NCAA second round win over Vermont. It marked the

most points ever by a Notre Dame rookie in an NCAA tourney game. In addition, Katryna Gaither had 31 points against Indiana on Nov. 24, 1995.

Jewell Loyd gives great reference in terms of Brunelle's performance against a ranked squad -- Loyd recorded 24 points against No. 3 Baylor, which marked the most points by a Notre Dame rookie against a ranked team since Jan. 26, 2002, when Jacqueline Batteast tallied 26 vs. No. 16 Virginia Tech. Prior to that, Alicia Ratay recorded 26 at No. 8 Rutgers on Feb. 19, 2000.

### **Largest Lead Given Out in Loss**

15 at Boston College (4:21 in 3Q, 2/13/20) 13 at Duke (5:27 in 2Q, 1/16/20) 11 vs DePaul (8:13 in 2Q, 12/12/19) 10 at Syracuse (9:50 in 4Q, 1/5/20)